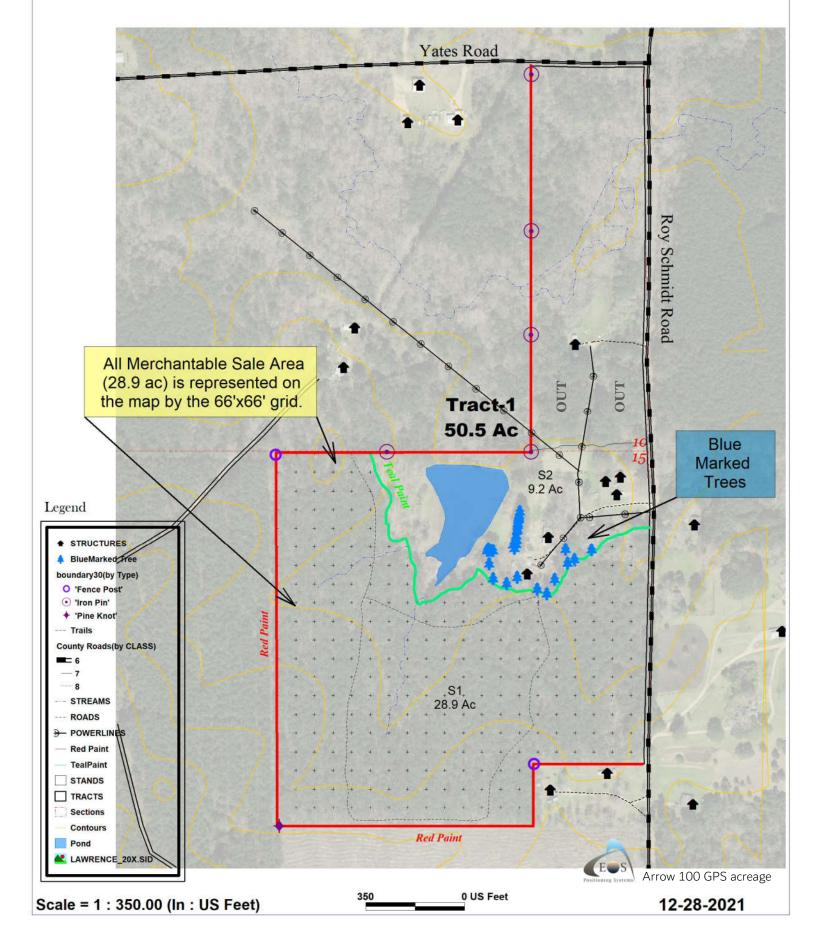

• All merchantable timber on 28.9 acres.

 All Blue Marked Trees on 9.2 acres.

Primary Product: Pine Sawtimber Cruise Type: 2chx4ch-1/10th acre & 100% mark & tally HOW

Contract Length: 12 months Bond Amount: \$1500 Bid Type: Lump Sum Special Provisions: None Access: Via Roy Schmidt Rd WHY

# "+150 TONS/ACRE"

As agent for Joey Lee Carr, we invite you to submit a sealed, *lump sum* bid on the following described timber located on the Joey Carr Tract in Lawrence County, Mississippi. The timber to be sold includes **all merchantable timber** on approximately 28.9 acres and **Blue** marked trees on 9.2 acres. The sale boundaries are designated by **Red** painted boundary lines and **Teal** painted lines designating marked tree area. This timber is further designated by the attached timber sale map.

Product Total

19

33.3

6.6

| Decem | ber  | 29, | 2021 |
|-------|------|-----|------|
| Decen | 0.01 |     |      |

Joey Carr Tract Timber Sale Map Sections 15, T8N, R10E Lawrence Co. MS

|         | www.theforestpro.com |                   |   |  |  |  |  |
|---------|----------------------|-------------------|---|--|--|--|--|
| Stand # | Acreage              | Description       |   |  |  |  |  |
| 1       | 28.9                 | All Merchantable  |   |  |  |  |  |
| 2       | 9.2                  | Blue Marked Trees | W |  |  |  |  |