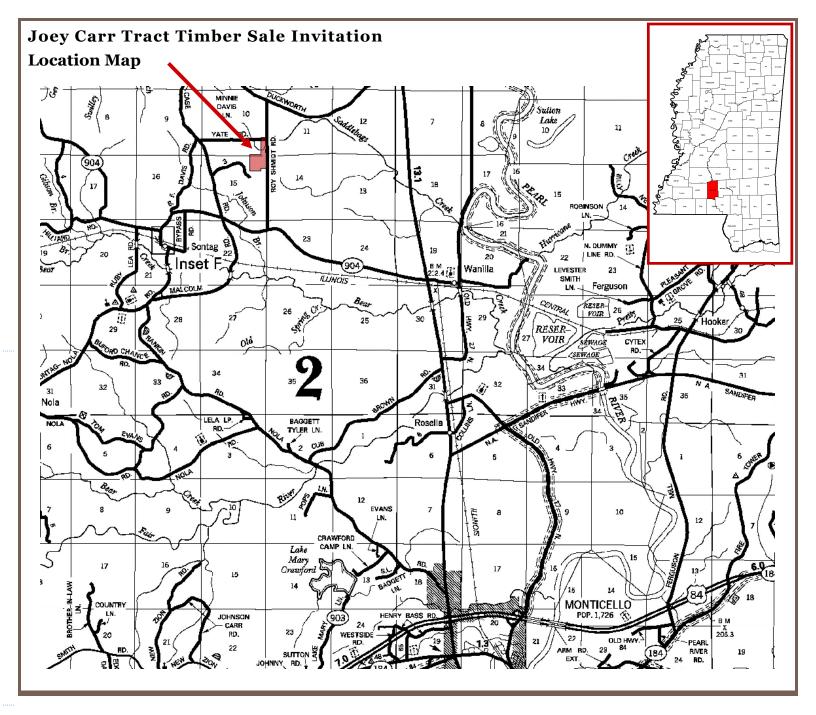

#### **Timber Sale Quick Facts**

WHERE State: Mississippi County: Lawrence Township: 8N Range: 10E Sections: 15 Quarter Sec: PT NE4 NE4 Lat/Long: 31.669188/-90.176866

# "+150 TONS/ACRE"

As agent for Joey Lee Carr, we invite you to submit a sealed, *lump sum* bid on the following described timber located on the Joey Carr Tract in Lawrence County, Mississippi. The timber to be sold includes **all merchantable timber** on approximately 28.9 acres and **Blue** marked trees on 9.2 acres. The sale boundaries are designated by **Red** painted boundary lines and **Teal** painted lines designating marked tree area. This timber is further designated by the attached timber sale map.