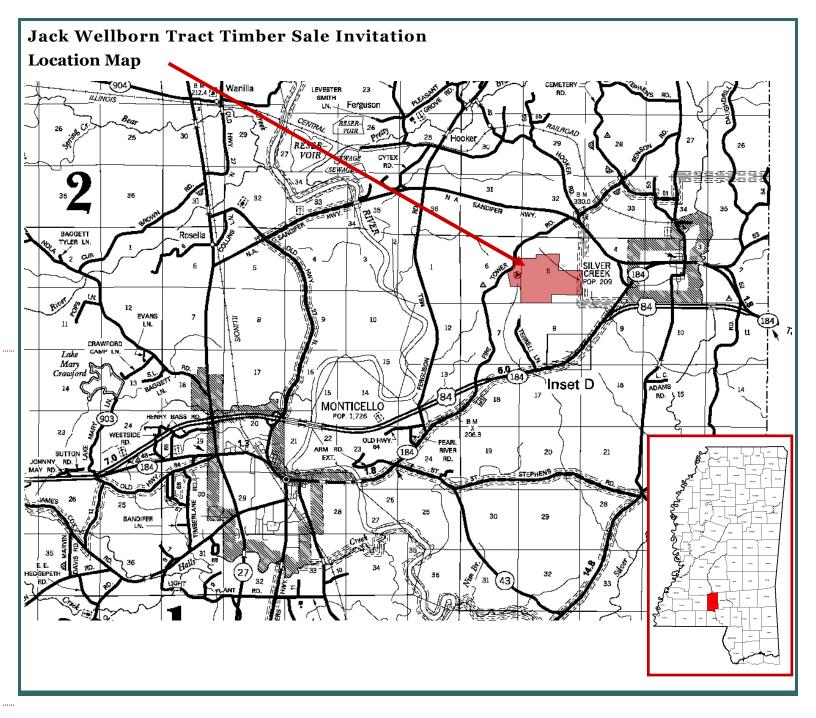

# **Timber Sale Quick Facts**

State: Mississippi County: Lawrence Township: 7N Range: 20W Sections: 5 & 6

Quarter Sec: PT NE4, SE4, SW4, &

Lat/Long: 31.60441, -90.04549

Tract Name: Wellborn Living Trust Land Owner: Jack Wellborn

# ACK WELLBORN TRACT TIMBER SALE Invitation

February 21, 2025