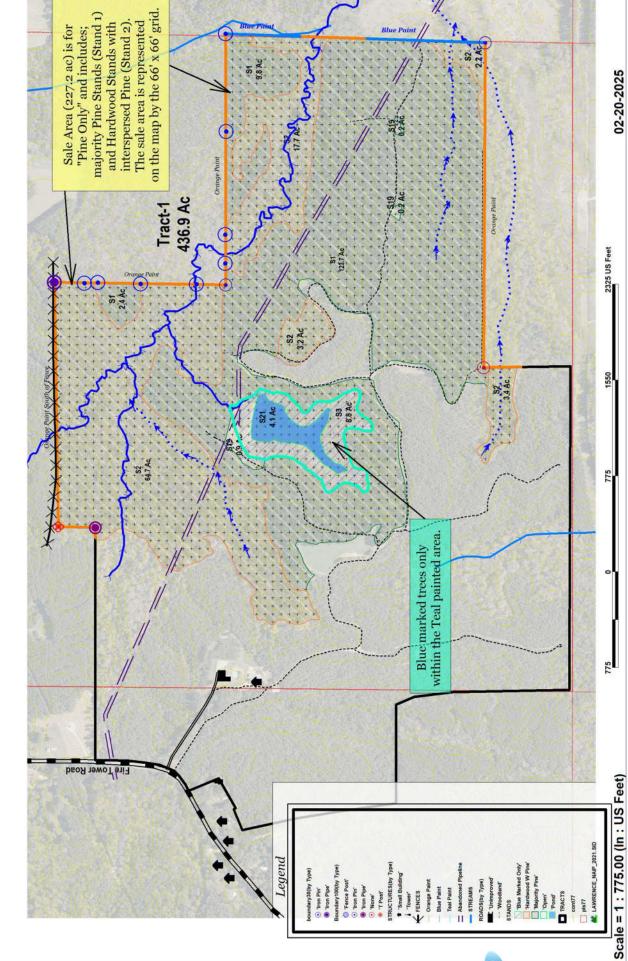

## WHAT

Sale Acreage: 236.0 **Timber Cutting Description:** 

All "Pine" timber -227.2 ac Blue Marked Trees Only - 8.8 ac.
 Primary Product: Pine Sawtimber
 Cruise Type: 1/10th acre

Stand Age: 80+

Web Soil Survey Harvest Equipment

# "One fine tract of timber"

As agent for Jack Wellborn we invite you to submit a sealed, *lump sum* bid on the following described timber located on the Wellborn Living Trust Tract in Lawrence County, Mississippi. The timber to be sold includes (1) all "Pine" (No Hardwood) timber on approximately 227.2 acres, and (2) Blue marked Pine trees within the Teal painted 8.8 acre area around the pond. The sale boundaries are designated by Orange painted boundary lines and Blue paint along Weyerhaeuser boundaries. This timber is further designated by the attached timber sale map.

Open Pond Total Acreage: 241.4

Blue Marked Only Hardwood W Pine Majority Pine

Sale Area Map over 2021 Aerial Photo

Jack Wellborn Tract

Sections 5 & 6, T7N, R20W

Lawrence Co. MS

STAND\_TYPE